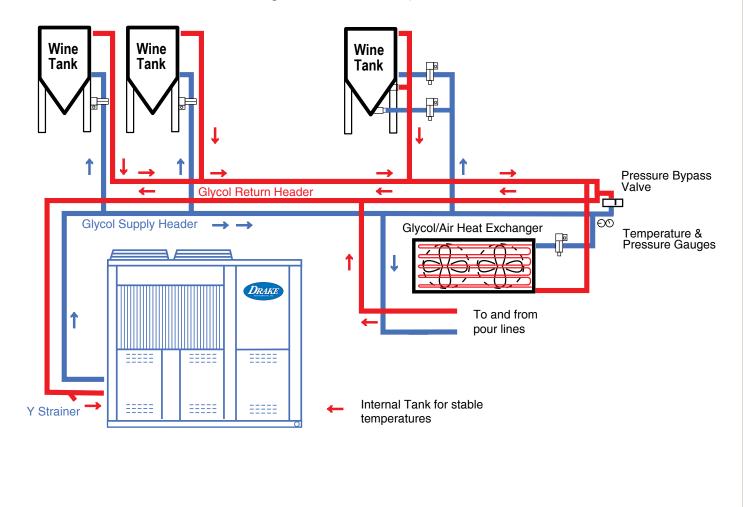

nd. While comfort coolers may perform well in the warmer months, they often take a deep dive when the weather is colder – they're simply not designed for all-season operation. Our year-round performing winery chillers can keep your operations running strong, no matter the time of year. These engineered solutions come with several low-temperature options, including the capability to run in ambient temperatures as low as -40°F so that you never miss a beat.

#### **Capacity Control**

Most chillers have two levels of capacity; full on and full off. If your chiller can't modulate the capacity, the chiller will start and stop frequently. This short cycling will lead to short compressor life. Drake winery chillers have a number of available capacity controls protecting you from short cycling.



### How A Drake Chiller Can Integrate Into Your System



### Where To Find Drake

Drake is sold through most refrigeration wholesalers, so you are working with suppliers and contractors that you know and trust. Representatives are located throughout the United States and Central and South America so you can get the support you need for all stages of the project.

Drake engineers are available to discuss your project directly and our service goes well beyond the start up of the equipment. The Drake service team is able provide over the phone technical support and remote login capabilities during the entire life cycle of a Drake chiller system. With 50 years of experience delivering engineered solutions to a wide array of industries, Drake has the knowledge and know-how to design the idea