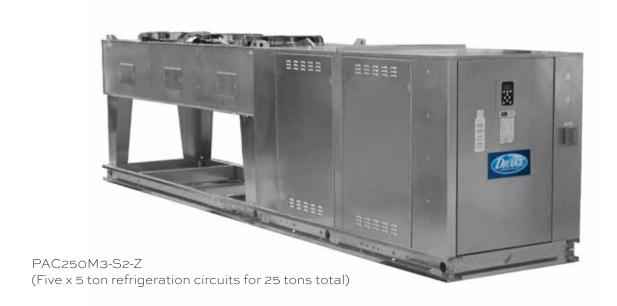

#### Multi Circuit Single Phase Systems

Drake offers larger capacity chillers for applications where only single phase power is available. We manufacture single phase chillers from 5 tons to 50 tons, in 5 ton increments to match your needs. By using multiple 5 ton nominal refrigeration circuits, we are able to provide a unit that meets your total capacity requirements all in one packaged chiller!