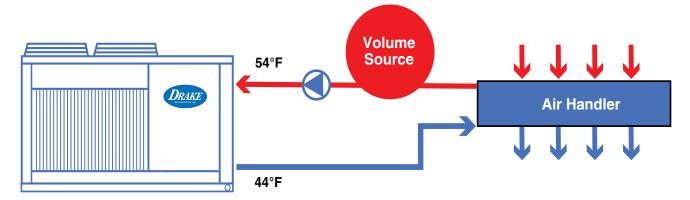

## Comfort Cooling Chiller

Comfort cooling chillers can be a significantly cheaper cooling option for commercial and/or residential spaces than other traditional cooling methods. The chiller can be mounted outdoors on a roof or at the rear of building to maximize functional space. Small fluid lines can be run in place of large duct work to one or multiple air handlers throughout an entire facility. In addition, comfort cooling chillers are energy-efficient, and relatively quick and easy to install.