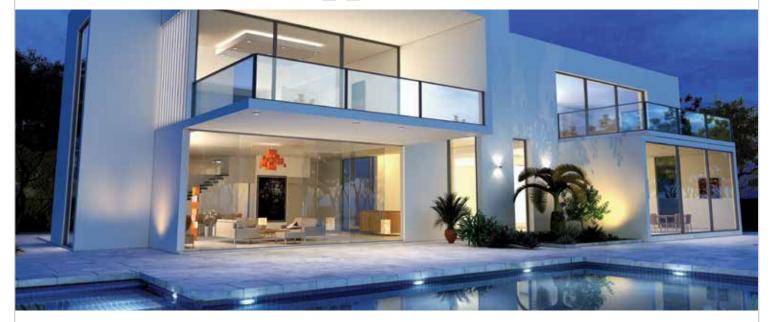

## Comfort Cooling Chiller

Comfort cooling chillers can be a significantly cheaper cooling option for commercial and/or residential spaces than other traditional cooling methods. The chiller can be mounted outdoors on a roof or at the rear of building to maximize functional space. Small fluid lines can be run in place of large duct work to one or multiple air handlers throughout an entire facility. In addition, comfort cooling chillers are energy-efficient, and relatively quick and easy to install.