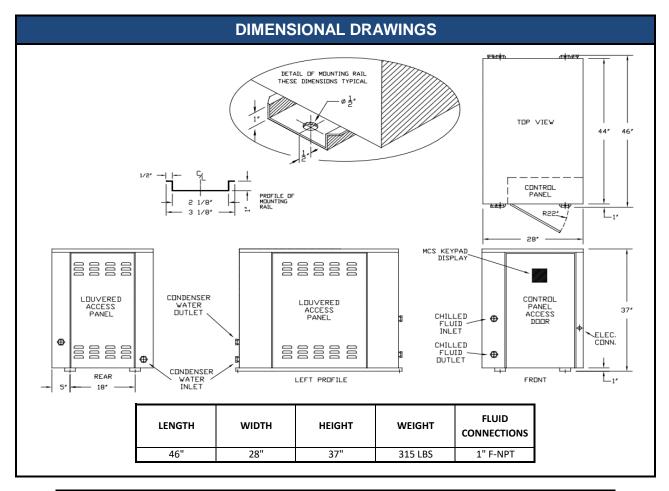

## PWC36S-ZD

### PACKAGED WATER-COOLED 4 HP SINGLE CIRCUIT DIGITAL SCROLL



|             | PRODUCT PERFORMANCE INFORMATION  COMPRESSOR OPER   LET   70°5 COND   105°5 COND   120°5 COND   1 |     |           |      |           |      |            |      |            |      |
|-------------|--------------------------------------------------------------------------------------------------------------------------------------------------------------------------------------------------------------------------------------------------------------------------------------------------------------------------------------------------------------------------------------------------------------------------------------------------------------------------------------------------------------------------------------------------------------------------------------------------------