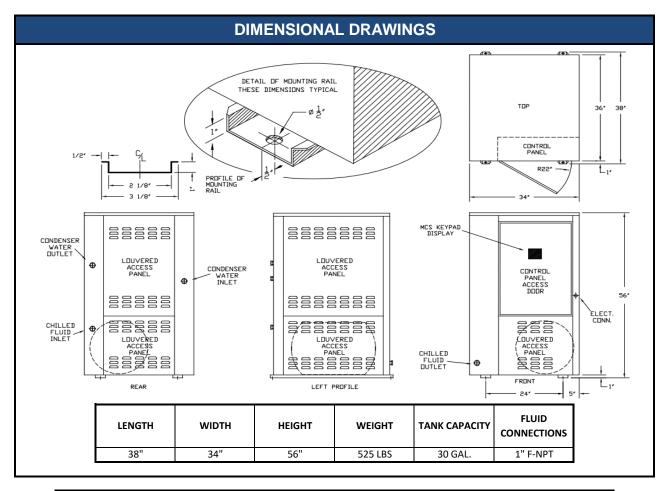

## **AVAILABLE MODEL NUMBER VOLTAGE REFERENCE**

S2 (208-230/1/60) --- T3 (208-230/3/60) --- T4 (460/3/60)

| PRODUCT INFORMATION |            |     |           |     |            |      |     |     |            |     |
|---------------------|------------|-----|-----------|-----|------------|------|-----|-----|------------|-----|
| MODELS<br>AVAILABLE | COMPRESSOR |     | CONDENSER |     | RLA        | LRA  | MCA | МОР | EVAP. PUMP |     |
| R407C R404A         | MODEL      | QTY | HP        | QTY | CONNECTION | EA   | EA  |     |            | EA  |
| PWCT24S3-S2-Z       |            |     | 2.5       | 5 1 | 1" F-NPT   | 15.7 | 73  | 25  | 35         | 4.1 |
| PWCT24S3-T3-Z       | ZB19KCE    | 1   |           |     |            | 8.2  | 63  | 15  | 20         | 2.2 |
| PWCT24S3-T4-Z       |            |     |           |     |            | 4.3  | 31  | 10  | 10         | 1.1 |
| PWCT24S6-S2-Z       |            |     |           | 1   | 1" F-NPT   | 17.9 | 73  | 30  | 40         | 4.1 |
| PWCT24S6-T3-Z       | ZB19KCE    | 1   | 2.5       |     |            | 10   | 63  | 15  | 20         | 2.2 |
| PWCT24S6-T4-Z       |            |     |           |     |            | 5    | 31  | 10  | 10         | 1.1 |